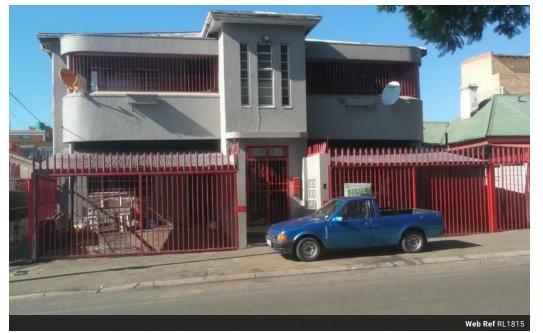

## Lovely and spacious room to rent at Longleat, 42 Isipingo Street Bellevue East.

Lovely and spacious room to rent at Longleat, 42 Isipingo Street Bellevue East.

Features: Room Shared Bathroom Shared Kitchen Close to shops and transport routes