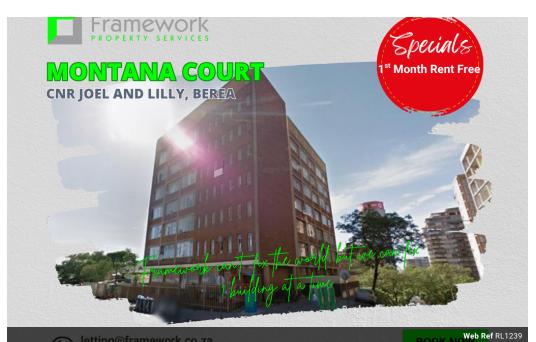

## FLAT SPECIAL: FIRST MONTH RENT FREE! Spacious 1-Bedroom Flat to Rent in Berea -Montana Court!

FLAT SPECIAL: FIRST MONTH RENT FREE! Spacious 1-Bedroom Flat to Rent in Berea - Montana Court!

This lovely spacious 1-bedroom flat is available for rent at Montana Court, located on the corner of Joel & Fife Street in Berea. It features 1 bathroom, a lounge, and a kitchen. WiFi is available for R175 p/m. The flat is conveniently located, close to surrounding shops and transport routes. Don't miss out on this charming 1-bedroom flat to rent in Berea, Johannesburg.