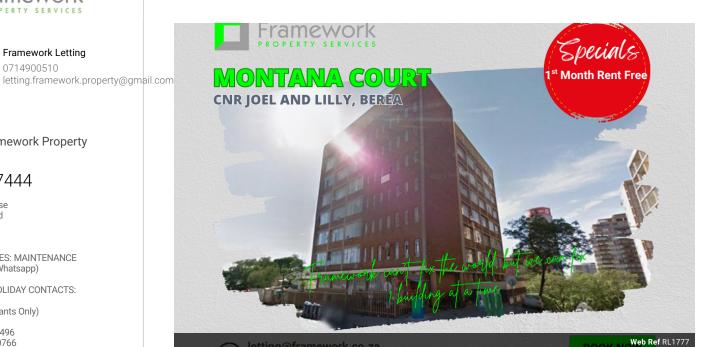

## FIRST MONTH'S RENT FREE!

Stunning 1- bedroom flat to rent in Berea, located in the Montana Court building on Lily Avenue.

The unit is completed with 1 bedroom, 1 bathroom, a kitchen, and a lounge.

Advertised rental does not include monthly services Average monthly service costs R1050.71

water is billed per person monthly at R110 per Adult and R40 per child under the age of 12

Electricity is prepaid

R175 p/m UNCAPPED, 10mbps WIFI, LOAD UP TO 5 DEVICES

T's & C's apply

Contact FRAMEWORK for your viewing today!!

(T'S & C'S APPLY)