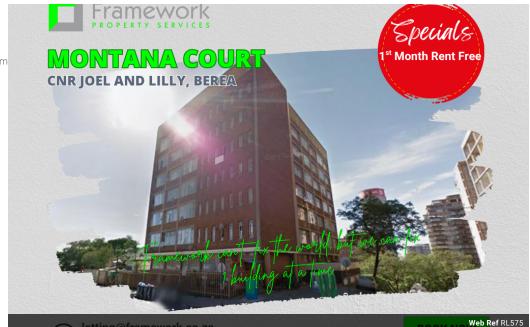

## SPECIAL OFFER: FIRST RENT FREE

MONTANA COURT! 2 BEDROOM FLAT AVAILABLE FOR RENT!!

Sunny, stunning, well maintained flats consisting of 2 bedrooms, 1 bathroom, full lounge and kitchen.

**PAYMENT** RENT: R5800 DEPOSIT: R5600 WATER DEPOSIT: R450 BASIC FACILITY: R20 SEWER:

## Features

| Interior     |    | Exterior |       | Sizes      |      |
|--------------|----|----------|-------|------------|------|
| Bedrooms     | 2  | Security | No    | Floor Size | 82m² |
| Bathrooms    | 1  | Pool     | No    |            |      |
| Kitchens     | 1  | Views    | False |            |      |
| Recep. Rooms | 1  |          |       |            |      |
| Furnished    | No |          |       |            |      |