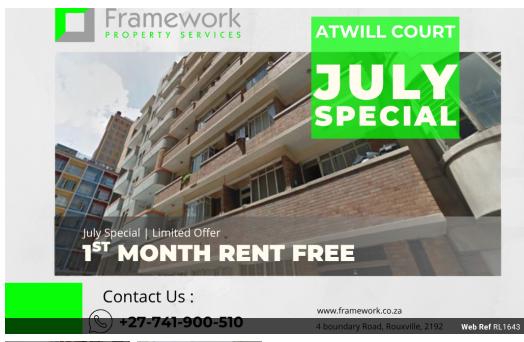

## JULY SPECIAL! Affordable Inner-City Room to Rent!

JULY SPECIAL! Affordable Inner-City Room to Rent!

Looking for comfortable and convenient inner-city living? This spacious and private room is perfect! It offers shared bathroom and kitchen facilities and is ideally situated near shops and transportation routes, making daily commuting and errands a breeze.

Unlock Unbeatable Savings with Our Exclusive July Special:

-ONLY FIRST MONTH RENT FREE!

Your monthly rent includes these essential services: -Sewer and Refuse

-Basic Facility

-Wi-if

Important Financial Information: -Monthly Rent: R1,950

-Rent Deposit: R1,950

-Admin Fee (once-off): R500 (R150 Lease fee + R350 TPN per person)

-Water Provisional (Denosit): R350