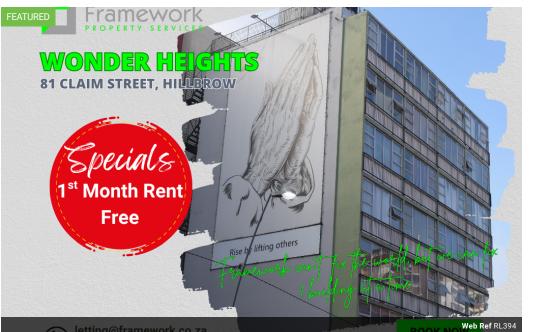

## FIRST MONTH'S RENT FREE! JUST PAY R5,160 AND MOVE IN!

JUST PAY R5.160 AND MOVE IN! FIRST MONTH'S RENT FREE!

1

1-Bedroom Flat to Rent - Wonder Heights, Hillbrow

Looking for a comfortable and affordable 1-bedroom apartment in Hillbrow? Look no further! This unit at Wonder Heights is ideal for singles or couples seeking secure and spacious accommodation in a central location.

- Unit Features:
- 1 bedroom
- 1 lounge and living area Kitchen
- Bathroom

Walking distance to shops and public transport

Monthly Rent: R3,000 (First Month FREE!)

TO MOVE IN PAY R5 160