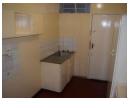

- Unit Features:
- 1 bedroom
- 1 lounge and living area Kitchen
- Bathroom

Walking distance to shops and public transport

Monthly Rent: R3,000 (First Month FREE!)

TO MOVE IN PAY R5 160

## Features

In

| Interior     |    |
|--------------|----|
| Bedrooms     | 1  |
| Bathrooms    | 1  |
| Kitchens     | 1  |
| Recep. Rooms | 1  |
| Furnished    | No |

Exterior Security Pool Views

No No False Sizes Floor Size