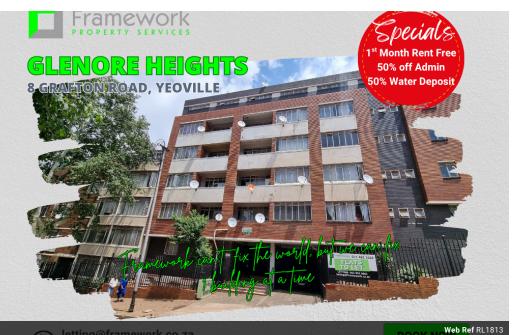

## FIRST MONTH'S RENT FREE! | 50% OFF ADMIN FEE! | 50% WATER DEPOSIT

Spacious 2-Bedroom Flat for Rent!

1

This lovely 2-bedroom flat offers spacious living with two full bedrooms, a lounge, a kitchen, and a bathroom. Conveniently located near local shops and transport routes, the building provides 24/7 security and secure parking at an additional cost.

Unlock Unbeatable Savings with Our Exclusive Special: -FIRST MONTH RENT FREE! -50% off Admin Fee! -50% off Water Provisional (Deposit)!

**a**1

Your monthly rent includes these essential services: -Sewer -Refuse -Basic facility -Wi-Fi -24/7 Security