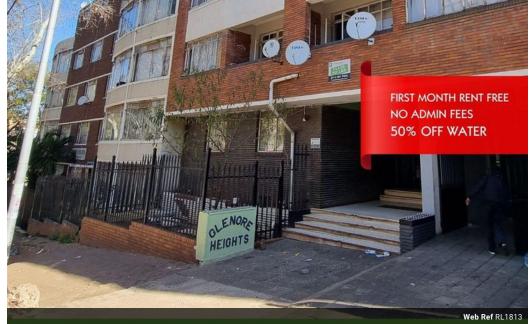

## FIRST MONTH'S RENT FREE! NO ADMIN FEE!

**a**1

Spacious 2-Bedroom Flat to Rent in Yeoville Address: Glenore Heights, 8 Grafton Road, Yeoville

This lovely, newly renovated 2-bedroom flat offers spacious living with two full bedrooms, a lounge, a kitchen, and a bathroom. Conveniently located near local shops and transport routes, the building offers 24/7 security and secure parking at an additional cost.

Unit Features: 2 Full Bedrooms Spacious Lounge Fully Equipped Kitchen Neat Bathroom

Rental Details: Rent: R5,500.88 per month Parking: R250 per month (Optional) Electricity: Prepaid Security: R50.44