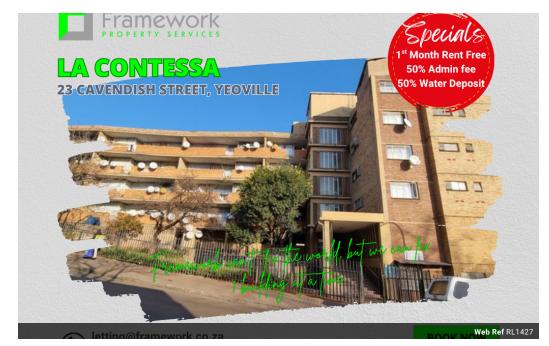

## FIRST MONTH'S RENT FREE! | 50% ADMIN FEE! | 50% WATER DEPOSIT

JULY SPECIAL! Comfortable & Spacious Room to Rent in Yeoville!

Looking for a comfortable and conveniently located room to rent in Yeoville? We have a fantastic spot available at La Contessa, 23 Cavendish Street! This lovely unit includes a private room, a shared bathroom, and a shared kitchen. The location is ideal, close to shops and transport routes, and offers peace of mind with on-site water tanks during outages.

## The Wilds UPPER HOUGHTON OBSERVATO BELLEVUE YEOVILLE BELLEVUE EAST DOORNFONTEIN 92-IR BEREA RANDVIEW LORENTZVILLE JUDITH'S PAARL LLBROW DOORNFONTEIN

R1,745 pm

Lease Period 12 months Annual Escalation