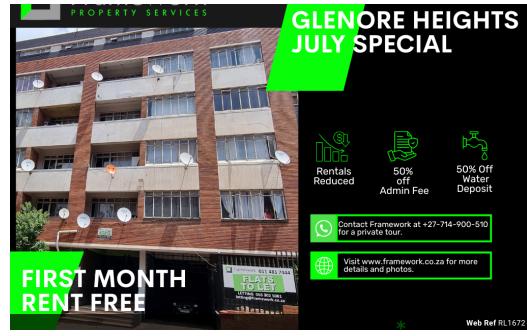

## First Month Rent FREE!

JULY SPECIAL! Spacious Room to Rent in Yeoville - Glenore Heights!

Discover this well-maintained and affordable room at Glenore Heights, 8 Grafton Road in Yeoville. It's perfect for individuals looking for secure and comfortable living, conveniently located near local shops and transport routes. The building offers 24/7 security and optional secure parking.

- Unlock Unbeatable Savings with Our Exclusive July Special: -FIRST MONTH RENT FREE! (100% off your 1st month's rental)
- -50% off Admin Fee!
- -50% off Water Provisional!

Your monthly rent includes these essential services:

R2,090 pm

Lease Period 12 months Annual Escalation

Availability Immediately