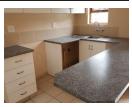

## Spacious 2 Bedroom Units to Rent in Mariannhill, Pinetown!

Spacious 2 Bedroom Units to Rent in Mariannhill, Pinetown!

Modern 2-bedroom open plan unit with built-in cupboards in both bedrooms. Enjoy entertaining in a spacious open-plan living and kitchen area with ample cupboard space. Located in a safe and secure complex close to all major amenities.

Rent: R7,200 per month

Excludes: Sewer, refuse, electricity, and water.

To view - Contact FRAMEWORK today!

T's & C's Apply

(Although this image is intended to reflect the actual flat, there may be some variation between this picture and the actual unit advertised. Viewing is essential.)