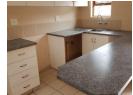

## Spacious 2 Bedroom Units to Rent in Mariannhill, Pinetown!

Spacious 2 Bedroom Units to Rent in Mariannhill, Pinetown!

Modern 2-bedroom open plan unit with built-in cupboards in both bedrooms. Enjoy entertaining in a spacious open-plan living and kitchen area with ample cupboard space. Located in a safe and secure complex close to all major amenities.

Rent: R7,200 per month

Excludes: Sewer, refuse, electricity, and water.

To view - Contact FRAMEWORK today!

T's & C's Apply

(Although this image is intended to reflect the actual flat, there may be some variation between this picture and the actual unit advertised. Viewing is essential.)