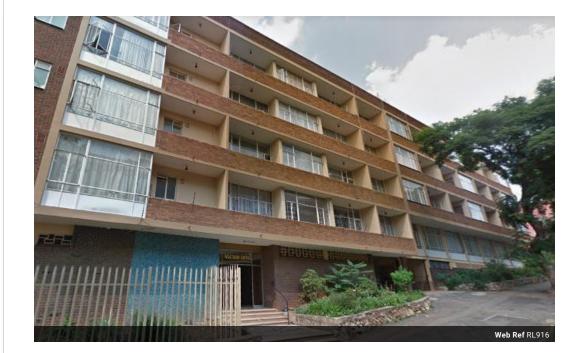

## Affordable room to rent in Berea for R1,500

Affordable room to rent in Berea for R1,500

This room is situated in close proximity to travel routes and parks. The room is completed with a communal kitchen and bathroom facility.

Rental includes sewer and refuse.

Contact Framework for viewing details today!!

(Although this image is intended to reflect the actual flat, there may be some variation between this picture and the actual unit advertised. Viewing is essential.)